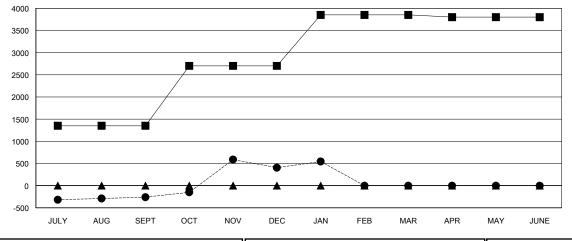

## GOALS AND ACTUAL MEMBERS CUMULATIVE

| -■- MEMBER GROWTH NET GOAL        |
|-----------------------------------|
| - ● - MEMBER GROWTH ACTUAL        |
| - ▲ - LAST YEAR MEMBERSHIP ACTUAL |
|                                   |
|                                   |
|                                   |