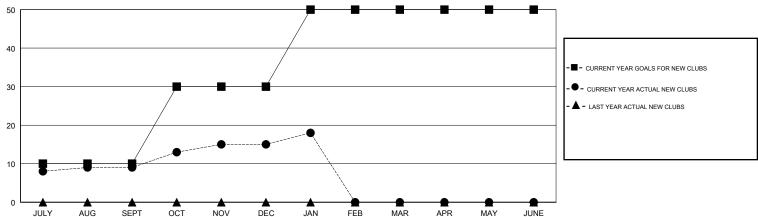

## MONTHLY MEMBERSHIP PROGRESS REPORT

## District 3231A3

Results as of: 01/31/2018





## GOALS AND ACTUAL NEW CLUBS CUMULATIVE



## GOALS AND ACTUAL MEMBERS CUMULATIVE



| -■- MEMBER GROWTH NET GOAL        |
|-----------------------------------|
| - ● - MEMBER GROWTH ACTUAL        |
| - ▲ - LAST YEAR MEMBERSHIP ACTUAL |
|                                   |
|                                   |
|                                   |

| DROPPED CLUBS: 5 |     |
|------------------|-----|
| DROPPED MEMBERS  |     |
| DECEASED         | 16  |
| CLUB CANCELLED   | 76  |
| OTHER            | 816 |
| TOTAL            | 908 |

| 81 CLUBS OF 125 ADDED 1 OR MORE | GENDER DISTRIBUTION                    |                |
|---------------------------------|----------------------------------------|----------------|
| NEW MEMBERS                     | MALE                                   | 4,219 (60.05%) |
|