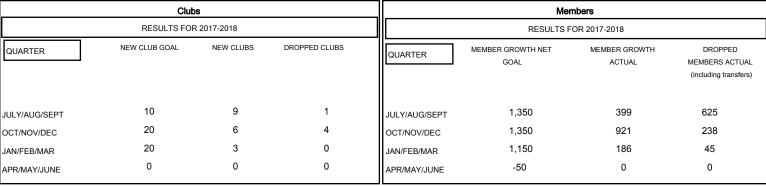

## MONTHLY MEMBERSHIP PROGRESS REPORT

## District 3231A3

Results as of: 01/31/2018





## GOALS AND ACTUAL NEW CLUBS CUMULATIVE



## GOALS AND ACTUAL MEMBERS CUMULATIVE



| -■- MEMBER GROWTH NET GOAL        |
|-----------------------------------|
| - ● - MEMBER GROWTH ACTUAL        |
| - ▲ - LAST YEAR MEMBERSHIP ACTUAL |
|                                   |
|                                   |
|                                   |

| DROPPED CLUBS: 5 |     |
|------------------|-----|
| DROPPED MEMBERS  |     |
| DECEASED         | 16  |
| CLUB CANCELLED   | 76  |
| OTHER            | 816 |
| TOTAL            | 908 |

| 81 CLUBS OF 125 ADDED 1 OR MORE | GENDER DISTRIBUTION                    |                |
|---------------------------------|----------------------------------------|----------------|
| NEW MEMBERS                     | MALE